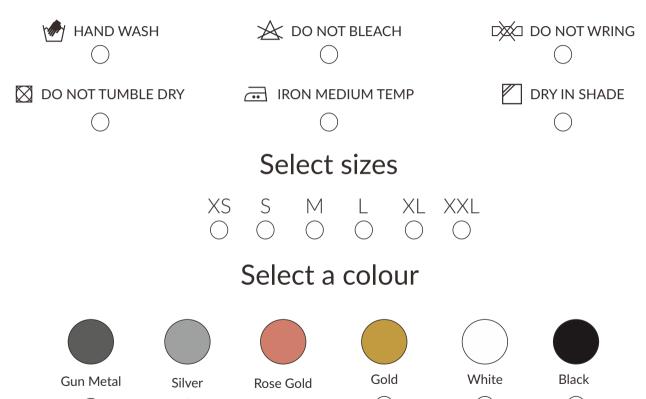

### Tick your selected symbols

The majority of brands use the symbols below. If you have your own, please provide.

### Select a template/layout

We offer free of charge one heat press per item.

A. Max size 5 x 5cm

B. For Brazilian bo?oms, use max 2.6cm x 3cm.

A

Your Brand Logo XS

HAND WASH ONLY DO NOT HOT IRON - BLEACH TUMBLE DRY OR WRING DRY IN THE SHADE 78% NYLON 22% SPANDEX MADE IN INDONESIA B

#### Your Brand Logo

SIZE S

DO NOT BLEACH - WRING - TUMBLE DRY 77% Nylon 23% Elastane

IRON @ MEDIUM TEMP HAND WASH ONLY Made In Indonesia

Very thin logos can flake. Below two examples,

Approved OK

Not Approved, Too thin