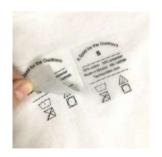

### Select a template/layout

We offer free of charge one heat press per item.

A. Max size 5 x 5cm

B. For Brazilian bo?oms, use max 2.6cm x 3cm.

A

Your Brand Logo XS

HAND WASH ONLY DO NOT HOT IRON - BLEACH TUMBLE DRY OR WRING DRY IN THE SHADE 78% NYLON 22% SPANDEX MADE IN INDONESIA B

#### Your Brand Logo

SIZE S

DO NOT BLEACH - WRING - TUMBLE DRY 77% Nylon 23% Elastane

IRON @ MEDIUM TEMP HAND WASH ONLY Made In Indonesia

Very thin logos can flake. Below two examples,

Approved OK

Not Approved, Too thin